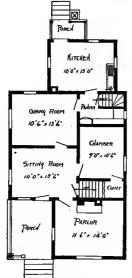

Design No. 1146

PRICE
of Blue
Prints, together with
a complete
set of typewritten
specifications is

ONLY

\$5.00

We mail Plans and Specifications the same day order is received.

First Floor Plan

Second Floor Plan

Size: Width, 27 feet 6 inches; length, 36 feet 6 inches, exclusive of porch

Blue prints consist of cellar and foundation plan; roof plan; first and second floor plans; front, rear, two side elevations, wall sections and all necessary interior details. Specifications consist of about twenty pages of typewritten matter.

Full and complete working plans and specifications of this house will be furnished for \$5.00. Cost of this house is from about \$1,300.00, according to the locality in which it is built.